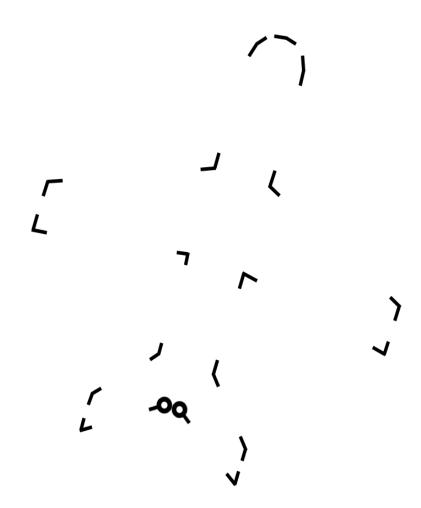

## Circuits

Complete each set of circuits using straight lines. Start at a circle and end at a circle to complete each circuit.

\* Tips: Connect easy circuits until harder ones become clear.

Long lines, use a ruler.

Start at a circle and end at a circle to complete each circuit.

Monkeying Around Home of the Greatest Dot-to-Dot Books Rochester, NY

585.256.2660 800-553-4300 www.MonkeyingAround.com

## **Greatest Dot-to-Dot "Circuits" Instructions**

The Circuits Connect puzzle is a puzzle that creates an image after connecting two circles with straight lines. This puzzle design is an original by David Kalvitis.