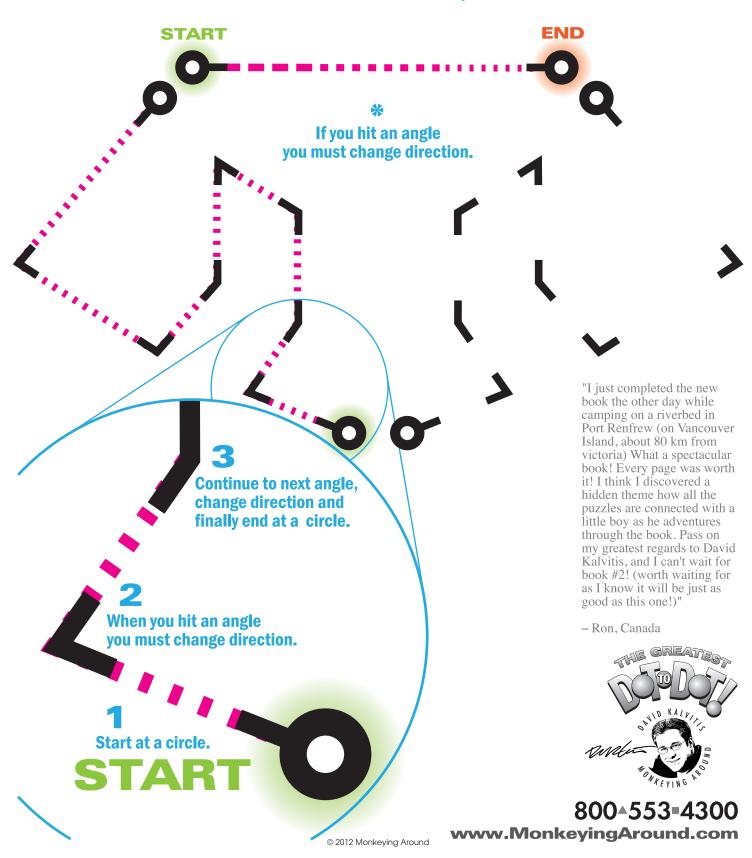

## Circuits

Complete each set of circuits using straight lines. Start at a circle and end at a circle to complete each circuit.

\* Tips: Connect easy circuits until harder ones become clear.

Long lines, use a ruler.

Start at a circle and end at a circle to complete each circuit.

Monkeying Around Home of the Greatest Dot-to-Dot Books Rochester, NY

585.256.2660 800-553-4300 www.MonkeyingAround.com

## **Greatest Dot-to-Dot "Circuits" Instructions**

The Circuits Connect puzzle is a puzzle that creates an image after connecting two circles with straight lines. This puzzle design is an original by David Kalvitis.