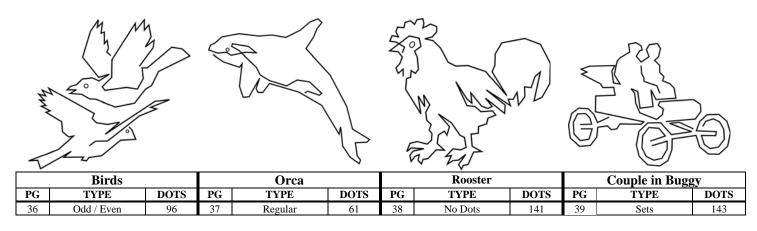

| Kangaroo     | Dolphin  |         | Flying Insect |      | Salamander |       |      |
|--------------|----------|---------|---------------|------|------------|-------|------|
| PG TYPE DOTS | PG TYPE  | DOTS PG | TYPE          | DOTS | PG         | TYPE  | DOTS |
| 20 Sets 69   | 21 Stars | 64 22   | Sets          | 59   | 23         | Stars | 97   |