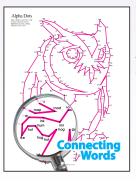

Want a new challenge? Try connecting three-letter words in alphabetical order. In **Alpha Dots**, group your words and organize them.

In a sea of **Numbers** you must find the right ones to connect. Once you begin to relax and focus the numbers jump right out at you.