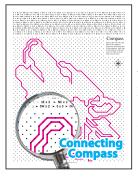

In the **Compass** puzzle, follow a list of clues to complete your final image. It's a great way for kids to learn directions.

Field of Dots first appeared in Book 1. In the second series the grid got denser and more clues added to the images' complexity.

### **Includes 3 double-page spreads**

David set out to exceed the limits of his previous dot-to-dots by increasing the **numbers into the high hundreds**. He also developed **five** new puzzle inventions including **Alpha Dots**, **ABC Sets**, **Symbols**, and the **patent-pending Arrow** and **Compass** puzzles. It is also the first time that **double-page spreads** were included with **over 1,300 dots**.