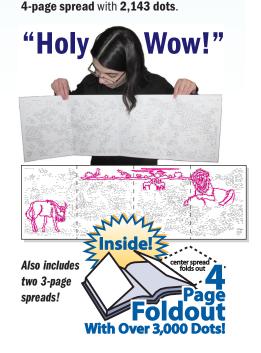

### Includes giant 4-page spread

For David's latest series of four books he went beyond the traditional dot-to-dot and created the first ever dot-to-dot book that had a **picture story**. He also included a variety of brand new puzzle inventions including **Circuits**, **Match-Up**, and **Scene** puzzles. It is the first time in dot-to-dot history a **giant 4-page spread** was included with **over 2,600 dots**.

The Greatest Dot-to-Dot Adventure is a **picture story** where a young boy receives a gift that coaxes him to go looking for clues **around his home town**. There are **interactive puzzles**: finish a puzzle, find the clue, start the next puzzle. Includes **giant 4-page spread** with **2,685 dots**.