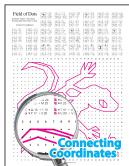

In the **Compass** puzzle, follow a list of clues to complete your final image. It's a great way for kids to learn directions.

Field of Dots first appeared in Book 1. In the second series the grid got denser and more clues added to the images' complexity.

In Adventure Book 2 we follow the boy as

Book 1 allowing him to look for more clues

with each completed puzzle. Includes the

new Coordinates puzzle style and a giant

he creates a device from parts found in

The Greatest Dot-to-Dot Adventure is a **picture story** where a young boy receives a gift that coaxes him to go looking for clues **around his home town**. There are **interactive puzzles**: finish a puzzle, find the clue, start the next puzzle. Includes **giant 4-page spread** with **2,685 dots**.