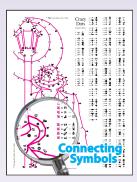

- Scott, January 18, 2013

Crazy Dots, or connecting symbols, is one of David's most popular designs.
Connect each symbol to the next, and check it off the list.

A dot-to-dot Scene, invented by David, looks like numbered popcorn, ants, beans, buttons, paws, confetti, or snowflakes that need connecting.

Book 2, published a year later, contains the first appearance of a popular new dot-to-dot puzzle style invented by David called **Crazy Dots**. This puzzle involves connecting different symbols to each other with a line and then checking off each pair as you complete them.