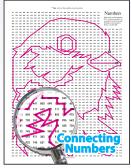

Want a new challenge? Try connecting three-letter words in alphabetical order. In **Alpha Dots**, group your words and organize them.

In a sea of **Numbers** you must find the right ones to connect. Once you begin to relax and focus the numbers jump right out at you.

Book 7

Ages: 8 - Adult

Pub.: 2009

Retail: \$8.95

Part No.: c301

ISBN:

9780979975301

Super Challenge Book 7 contains a devilishly clever new puzzle style invention called **Numbers**. It is comprised of an entire page of numbers that requires you to relax and focus on finding the next number to connect in the puzzle. This book includes **3 double-page spreads** with up to **1,487 dots**.