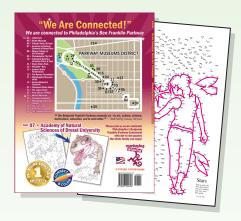

# The Greatest Dot-to-Dot Philadelphia

### **Special Collector's Edition**

In the spring of 2017 the Parkway Council, working with the Parkway Museums District of the City of Philadelphia, commissioned David to design a dot-to-dot book highlighting their "We Are Connected" theme to help kick off a year long Centennial Celebration of the Benjamin Franklin Parkway in Philadelphia, PA.

Philadelphia 1

Ages: 8 - Adult

Pub.: 2017

Retail: \$7.95

Part No.: sp01

ISBN:

9780997590708

Filled with all the incredible sights along the famous Benjamin Franklin Parkway, from the Philadelphia Museum of Art to City Hall, this Special Collector's Edition contains dot-to-dot puzzles that are sure to challenge and entertain the entire family for hours.