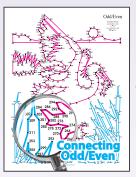

In the
Odd/Even
puzzle, connect
all the odd
numbers and
then all the
even numbers
separately to
reveal the
correct image.

David wanted to invent a different kind of pattern, and **Arrows** was born. Easy for kids, but tricky for adults to simply follow the arrows.