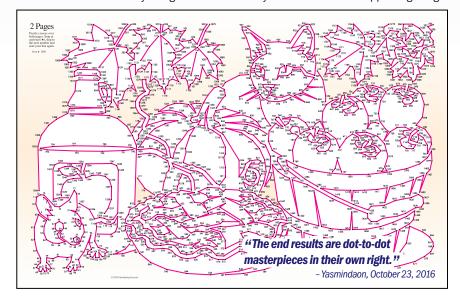

# The Greatest Dot-to-Dot Why Dot-to-Dots?

"They are truly a brain workout."

- Cillaon, March 19, 2011

Once upon a time, the first dot-to-dot was imagined in the nighttime sky. Discovering the first "printed" dot-to-dot is an ongoing quest, but they have certainly entertained people for a long time. Nothing quite compares to the sense of magic you experience as you see an image form out of chaos right before your eyes - an image that you draw youself.

It's incredible learning how our books have been used: for fun and enjoyment, of course, but also to relieve stress, for physical therapy, and helping with alzheimer's, dimentia, and the home-bound. Teachers recommend them for educational purposes such as learning numbers, sequencing, mathematics, compass directions and coordinates, as well as following directions and learning patience.

"As the puzzle comes to completion...
the brain releases the feel-good
chemical known as dopamine. Dopamine
also plays a key role in both memory
improvement and learning ability. And...
the relaxing pastime often lowers blood
pressure and reduces anxiety."

Paper dot-to-dots have existed for decades - enjoy them now on the iPhone.

Sharing a connect-the-dot puzzle is a wonderful way for parents to spend some quality time with their children.