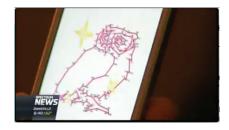

### The Greatest Dot-to-Dot **Greatest Dots APP**

"So excited there's an APP now too!"

- Ansky 44, App Store review

Each puzzle is direct from the pages of **The Greatest Dot-to-Dot Newspaper series**. Draw lines with one finger, scroll with two fingers, and pinch to zoom. Draw your line, and it "snaps" to the dots with a satisfying "click." The line will straighten for the most precisely detailed rendering possible. Collect pen colors and paper colors for unique combinations.