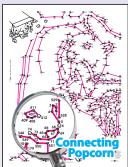

- Scott, January 18, 2013

Crazy Dots, or connecting symbols, is one of David's most popular designs.
Connect each symbol to the next, and check it off the list.

A dot-to-dot Scene, invented by David, looks like numbered popcorn, ants, beans, buttons, paws, confetti, or snowflakes that need connecting.