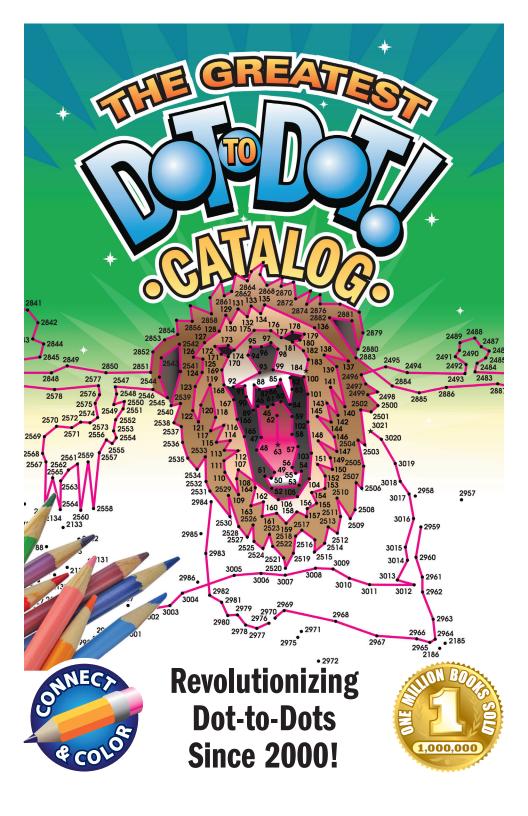

# The Greatest Dot-to-Dot Why Dot-to-Dots?

"They are truly a brain workout."

- Cillaon, March 19, 2011

Once upon a time, the first dot-to-dot was imagined in the nighttime sky. Discovering the first "printed" dot-to-dot is an ongoing quest, but they have certainly entertained people for a long time. Nothing quite compares to the sense of magic you experience as you see an image form out of chaos right before your eyes - an image that you draw youself.

Since 2000 Monkeying Around and David Kalvitis have been dedicated to offering innovative dot-to-dot products that will delight and entertain children and adults of all ages. These fun-filled books have received numerous awards thoughout the years and provide hours of family fun.

### **How Are We Different?**

**Types and Styles** 

The first challenging dot-to-dots ever created were designed by David Kalvitis and published through his company, Monkeying Around, in 2000. **Before that time, complex dot-to-dots did not exist**. These puzzles number well into the hundreds and include new variations. Each subsequent book brings new styles, higher numbers, and multi-page puzzles.