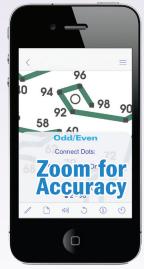

In the
Odd/Even
puzzle, connect
all the odd
numbers and
then all the
even numbers
separately to
reveal the
correct image.

David wanted to invent a different kind of pattern, and **Arrows** was born. Easy for kids, but tricky for adults to simply follow the arrows.