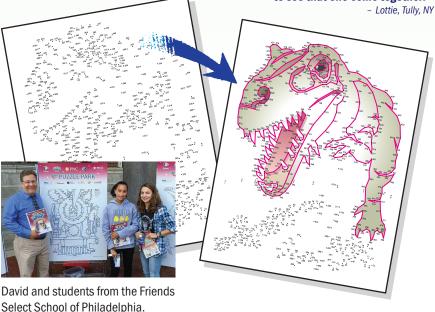

"We loved the T-Rex one. We had no idea what it was and Xavier and I were doing it together and we were both surprised and excited. It was really cool to see that one come together."